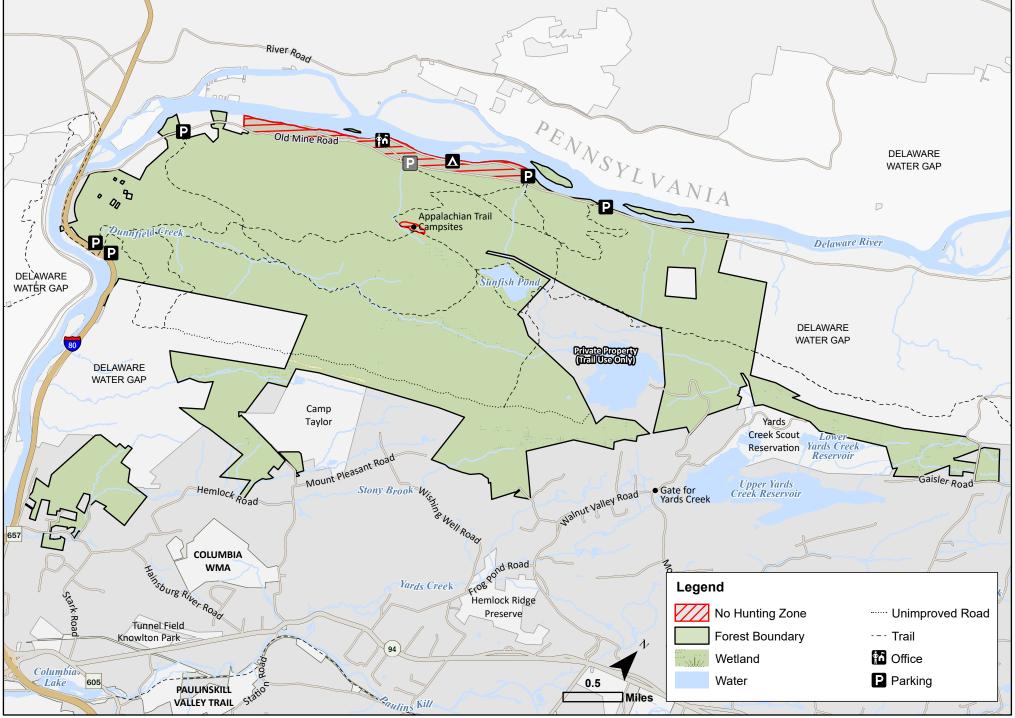

Hunting open for all regular and permit hunting seasons within park boundary except within areas designated as:

**No Hunting Zone** 